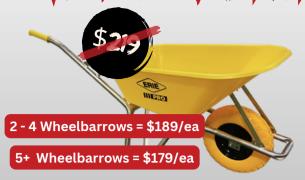

# PRE-SEASON SALE ENDS MARCH 1ST























## BULK'PRICING, AVAILABLE, ON, ALL-ACCESSORIES





# 28" TRAFFIC CONES





**MARKING PAINT** 

In packs of 12

**GPS TRACKING UNITS** 









Garant SHOVELS, RAKES, AND MORE!

OX AND GARANT HAND TOOLS UP TO 50% OFF!

## BUY MORE SAVE MORE!

1 - 4 BLADES = 30% OFF 5+ BLADES = 40% OFF

## 14" HUSOVARNA S50



1 - 4 BLADES = \$93.10/EA 5+ BLADES = \$79.80/FA

### 14" HUSQVARNA S45



1 - 4 BLADES = \$179.20/EA 5+ BLADES = \$153.60/FA

#### 14" HUSQVARNA S65



1 - 4 BLADES = \$231.70/EA 5+ BLADES = \$198.60/FA



Offers contained within this flyer are available until March 1, 2025 or while quantities last. Product pictures may not be exactly as shown. Applicable taxes are not included. Not to be used in conjunction with any other discount programs. The information in this flyer reflects the information available during its conception.