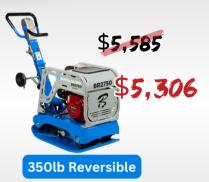

# PRE-SEASON SALE ENDS MARCH 1ST























## BULK'PRICING, AVAILABLE, ON, ALL-ACCESSORIES





# 28" TRAFFIC CONES





**MARKING PAINT** 

In packs of 12

**GPS TRACKING UNITS** 









Garant SHOVELS, RAKES, AND MORE!

OX AND GARANT HAND TOOLS UP TO 50% OFF!

## BUY MORE SAVE MORE!

1 - 4 BLADES = 30% OFF 5+ BLADES = 40% OFF

## 14" HUSOVARNA S50



1 - 4 BLADES = \$93.10/EA 5+ BLADES = \$79.80/FA

### 14" HUSQVARNA S45



1 - 4 BLADES = \$179.20/EA 5+ BLADES = \$153.60/FA

#### 14" HUSQVARNA S65



1 - 4 BLADES = \$231.70/EA 5+ BLADES = \$198.60/FA



Offers contained within this flyer are available until March 1, 2025 or while quantities last. Product pictures may not be exactly as shown. Applicable taxes are not included. Not to be used in conjunction with any other discount programs. The information in this