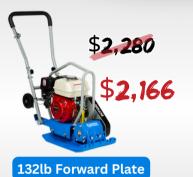

# PRE-SEASON SALE ENDS MARCH 1ST























## BULK'PRICING, AVAILABLE, ON, ALL-ACCESSORIES





# 28" TRAFFIC CONES





**MARKING PAINT** 

In packs of 12

**GPS TRACKING UNITS** 









Garant SHOVELS, RAKES, AND MORE!

OX AND GARANT HAND TOOLS UP TO 50% OFF!

## BUY MORE SAVE MORE!

1 - 4 BLADES = 30% OFF 5+ BLADES = 40% OFF

## 14" HUSOVARNA S50



1 - 4 BLADES = \$93.10/EA 5+ BLADES = \$79.80/FA

### 14" HUSQVARNA S45



1 - 4 BLADES = \$179.20/EA 5+ BLADES = \$153.60/FA

#### 14" HUSQVARNA S65



1 - 4 BLADES = \$231.70/EA 5+ BLADES = \$198.60/FA



Offers contained within this flyer are available until March 1, 2025 or while quantities last. Product pictures may not be exactly as shown. Applicable taxes are not included. Not to be used in conjunction with any other discount programs. The information in this f