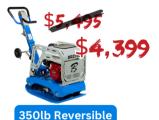

## **OX TOOLS**

20% OFF

| OX 96" Pro Level        | <del>\$199.99</del> | \$170.39 |
|-------------------------|---------------------|----------|
| OX 72" Screed Level     | <del>\$109.00</del> | \$92.87  |
| OX Pro Brick Carrier    | <del>\$69.99</del>  | \$59.63  |
| OX 25' Pro Tape Measure | <del>\$29.99</del>  | \$23.99  |
| OX 3lb Dead Blow Hammer | <del>\$29.99</del>  | \$25.55  |







\$799



7,500W Inverter

\$2,099

\$1,699



11,000W Generator

\$1,599

\$1,299

\$33.60

\$28,83

\$27.57









243lb Roller Compactor

## BARTELL COMPACTORS



## **GARANT TOOLS**

20% OFF

Square Mouth Shovel \$42.04

Round Mouth Shovel \$36.04

30" Poly Fan Rake \$34.46

36" Landscape Rake \$54.95

**36" Landscape Rake** \$54.95 **\$43.96**Hard Surface Push Broom \$77.07 \$61.66









Husqvarna LF80 180lb Compactor



Husqvarna Battery Quickcut Kit 5" Cut depth

| 14" K770 Quickcut    | <del>\$1,689</del> | \$1,549 |
|----------------------|--------------------|---------|
| 16" K970 Quickcut    | <del>\$2,534</del> | \$2,295 |
| LF50 Compactor       | <del>\$2,534</del> | \$2,299 |
| LF80 Compactor       | <del>\$3,801</del> | \$3,000 |
| I T6005 lumping lack | ¢5 340             | \$4 899 |

10" IQ Dustless Tile Saw

## **HUSQVARNA CONSTRUCTION**



3,100psi Pressure Washer Patron Eng