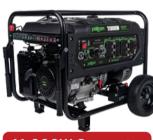

\$799

7,500W Inverter

\$2,099

\$1,699

11,000W Generator

\$1,599

\$1,299

\$33.60