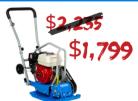

## **OX TOOLS**

20% OFF

| OX 96" Pro Level        | <del>\$199.99</del> | \$170.39 |
|-------------------------|---------------------|----------|
| OX 72" Screed Level     | <del>\$109.00</del> | \$92.87  |
| OX Pro Brick Carrier    | <del>\$69.99</del>  | \$59.63  |
| OX 25' Pro Tape Measure | <del>\$29.99</del>  | \$23.99  |
| OX 3lb Dead Blow Hammer | <del>\$29.99</del>  | \$25.55  |







\$799



7,500W Inverter

\$2,099

\$1,699



11,000W Generator

\$1,599

\$1,299

\$33.60

\$28,83

\$27.57









243lb Roller Compactor

## BARTELL COMPACTORS



## **GARANT TOOLS**

20% OFF

Square Mouth Shovel \$42.04

Round Mouth Shovel \$36.04

30" Poly Fan Rake \$34.46

36" Landscape Rake \$54.95

**36" Landscape Rake** \$54.95 **\$43.96**Hard Surface Push Broom \$77.07 \$61.66









Husqvarna LF80 180lb Compactor



Husqvarna Battery Quickcut Kit 5" Cut depth

| 14" K770 Quickcut    | <del>\$1,689</del> | \$1,549 |
|----------------------|--------------------|---------|
| 16" K970 Quickcut    | <del>\$2,534</del> | \$2,295 |
| LF50 Compactor       | <del>\$2,534</del> | \$2,299 |
| LF80 Compactor       | <del>\$3,801</del> | \$3,000 |
| I T6005 lumping lack | ¢5 340             | \$4 899 |

10" IQ Dustless Tile Saw

## **HUSQVARNA CONSTRUCTION**



3,100psi Pressure Washer Patron Engin