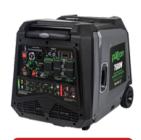

\$799

7,500W Inverter

\$2,099

\$1,699

11,000W Generator

\$1,599

\$1,299

\$33.60