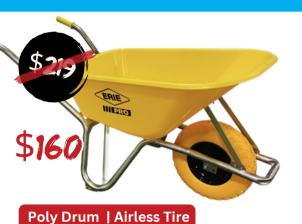

## **OX TOOLS**

20% OFF

| OX 96" Pro Level        | <del>\$199.99</del> | \$170.39 |
|-------------------------|---------------------|----------|
| OX 72" Screed Level     | <del>\$109.00</del> | \$92.87  |
| OX Pro Brick Carrier    | <del>\$69.99</del>  | \$59.63  |
| OX 25' Pro Tape Measure | <del>\$29.99</del>  | \$23.99  |
| OX 3lb Dead Blow Hammer | <del>\$29.99</del>  | \$25.55  |







\$799



7,500W Inverter

\$2,099

\$1,699



11,000W Generator

\$1,599

\$1,299

\$33.60

\$28,83

\$27.57









243lb Roller Compactor

## BARTELL COMPACTORS



## **GARANT TOOLS**

20% OFF

Square Mouth Shovel \$42.04

Round Mouth Shovel \$36.04

30" Poly Fan Rake \$34.46

36" Landscape Rake \$54.95

**36" Landscape Rake** \$54.95 **\$43.96**Hard Surface Push Broom \$77.07 \$61.66









Husqvarna LF80 180lb Compactor



Husqvarna Battery Quickcut Kit 5" Cut depth

| 14" K770 Quickcut    | <del>\$1,689</del> | \$1,549 |
|----------------------|--------------------|---------|
| 16" K970 Quickcut    | <del>\$2,534</del> | \$2,295 |
| LF50 Compactor       | <del>\$2,534</del> | \$2,299 |
| LF80 Compactor       | <del>\$3,801</del> | \$3,000 |
| I T6005 lumping lack | ¢5 340